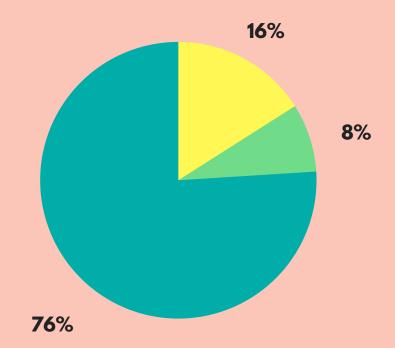

## DOORWAY 2018





122 DOORWAY VOLUNTEERS 1,080 DOORWAY VOLUNTEER HOURS







1,997







GOLD CARDS ISSUED (MEDICAL SERVICES) 221





90% OF GRADUATES EMPLOYED WITHIN 30 DAYS OF GRADUATIOM



### FOOD SERVICES/SPECIAL EVENTS 3,840 VOLUNTEERS 15,672 VOLUNTEER HOURS





#### CAREER DEVELOPMENT STUDENTS



EDUCATION STUDENTS SERVED 451





GETTING AHEAD IN A JUST GETTING BY WORLD ENROLLEES 24



**The WorkFaith Connection** 

GRADUATES 41

## 2018 FINANCIALS

# **REVENUE** 2,456,884

CONTRIBUTIONS IN - KIND CONTRIBUTIONS ANNUAL GALA PROGRAM SERVICE FEES OTHER INCOME



## EXPENSES 2,546,619

#### REHABILITATION PROGRAMS

FUNDRAISING MANAGEMENT AND GENERAL