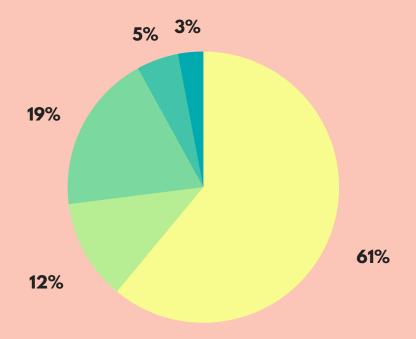

# **REVENUE** 2,456,884

CONTRIBUTIONS IN - KIND CONTRIBUTIONS ANNUAL GALA PROGRAM SERVICE FEES OTHER INCOME